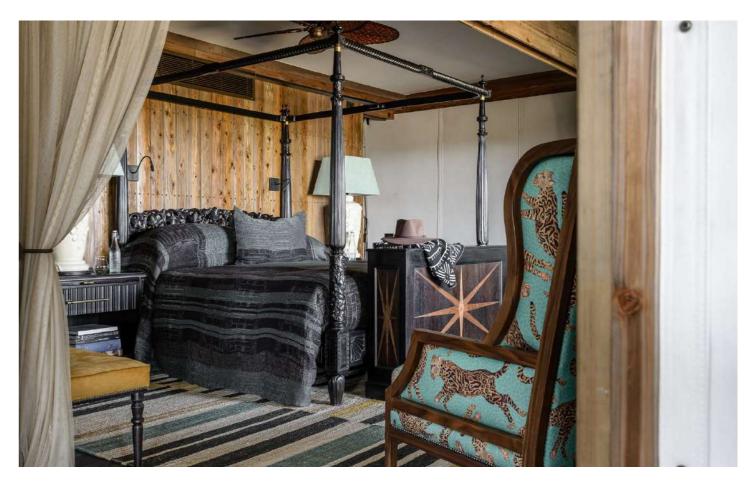

### Serengeti Migration Camp

Tanzania- Metallic Bogolan & Metallic Leopard Bed Throw

Copper/ Gold on Black Metallic Bogolan Bed Throw

Gold on Black Metallic Leopard Bed Throw