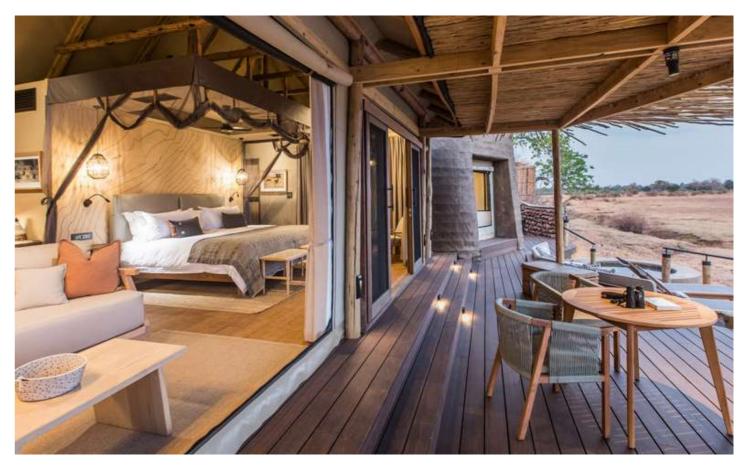

# Wilderness, Jao Camp

Botswana- Custom Bogolan Bedspread

White on Natural Bogolan Bed Throw