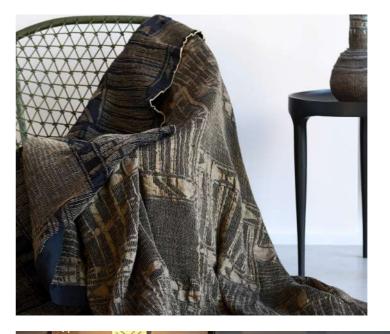

### Serondella

South Africa- Bogolan & Kuba Design

Charcoal on Natural Bogolan Bed Throw

Original Bogolan Mud Cloth

Pearl on white Bogolan Bed Throw

African Jacquard Bogolan Design

Kuba and Danakil custom Bath Sheets

Original Kuba Mud Cloth