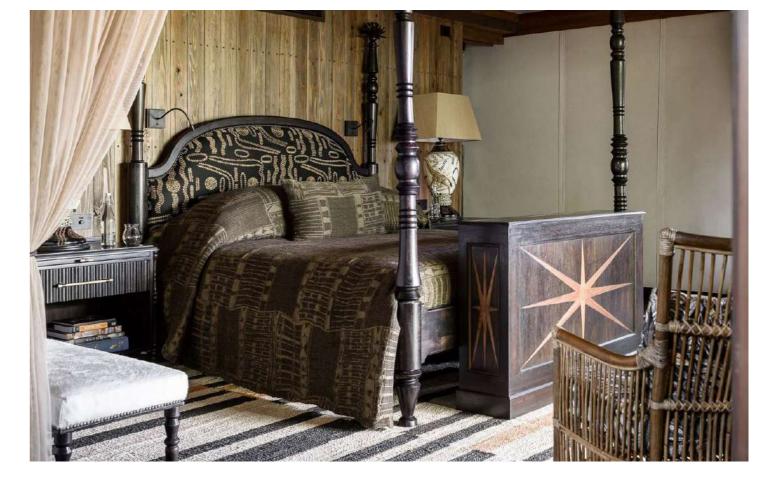

### Serondella

South Africa- Bogolan & Kuba Design

Charcoal on Natural Bogolan Bed Throw

Original Bogolan Mud Cloth

Pearl on white Bogolan Bed Throw

African Jacquard Bogolan Design

Kuba and Danakil custom Bath Sheets