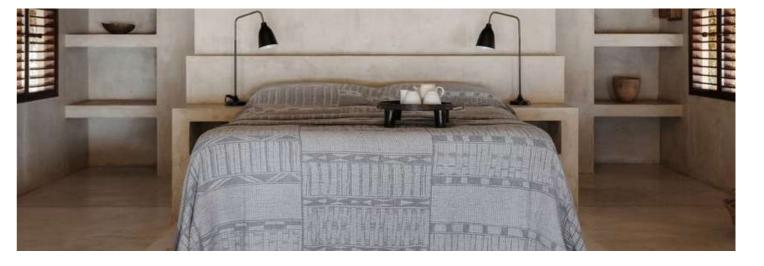

### Sussurro

Mozambique-Bogolan Design

Charcoal on Natural Bogolan Bed Throw

Pearl on White Bogolan Bed Throw