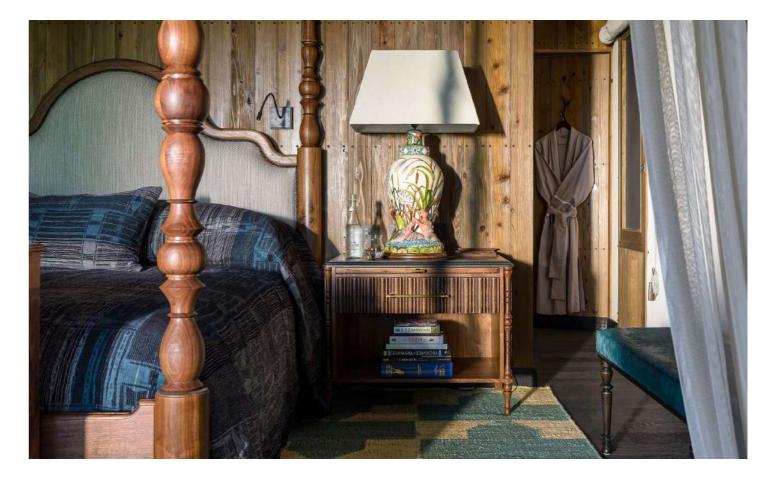

### Sussurro

Mozambique-Bogolan Design

Charcoal on Natural Bogolan Bed Throw

Pearl on White Bogolan Bed Throw