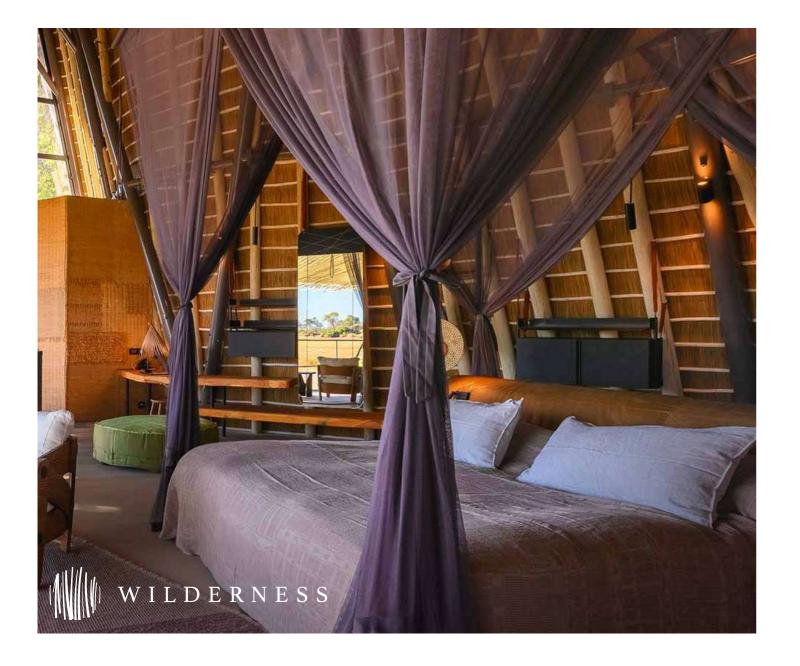

# Wilderness, Jao Camp

Botswana- Custom Bogolan Bedspread

White on Natural Bogolan Bed Throw