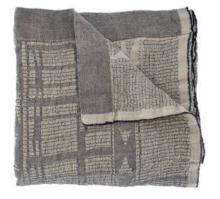

n Design



Kuba and Danakil custom Bath Sheets

Original Kuba Mud Cloth







## And Beyond

Botswana- Basket Design



#### Design inspiration





































#### African Jacquard design elements











Tears of the Giraffe





Flight of the Swallow









Knees of the Tortoise



#### African Jacquard custom design



## And Beyond

Southern Africa- Ndebele Design



Design inspiration



African Jacquard Ndebele fabric



African Jacquard Ndebele design



African Jacquard Ndebele fabric



# And Beyond

Kenya- Spear Design

Design Inspiration







African Jacquard custom design







# Phinda Mountain Lodge Southern Africa- Bogolan Design







Teal on Natural Bogolan Bed Throw



#### Sossusvlei Private Desert Reserve

Namibia- Bogolan Design









Charcoal on Natural Bogolan Bed Throw

### Khwai Leadwood

Botswana- Bogolan Design

Custom Bogolan Bed Throw









## Angama Safari Camp

Kenya- Custom Metallic Tablecloth



African Jacquard Tablecloth inspiration



Custom tablecloth designed & woven by African Jacquard







Natural on Red Bogolan Bed Throw

### Sussurro

Mozambique-Bogolan Design











Charcoal on Natural Bogolan Bed Throw



Pearl on White Bogolan Bed Throw





# Xigera Safari Lodge Botswana- Customised Bedspreads







Suite 1 Colour inspiration

Suite 2 Colour inspiration







Suite 4 Colour inspiration





Suite 5 Colour inspiration



Suite 6 Colour inspiration







Suite 7 Colour inspiration





Suite 9 Colour inspiration



Suite 10 Colour inspiration





# Puku Ridge Camp Zambia- Bogolan De