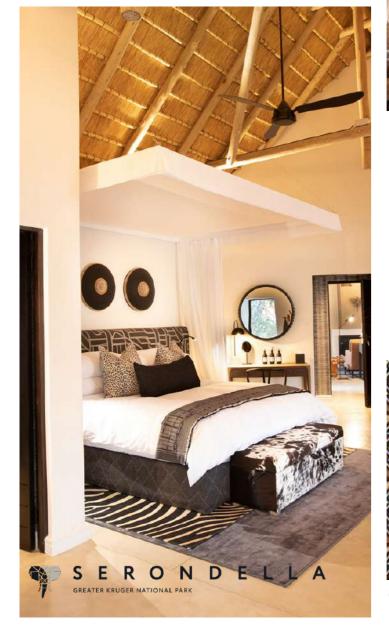

### Serondella

South Africa- Bogolan & Kuba Design

Charcoal on Natural Bogolan Bed Throw

Original Bogolan Mud Cloth

Pearl on white Bogolan Bed Throw

African Jacquard Bogolan Design

Kuba and Danakil custom Bath Sheets