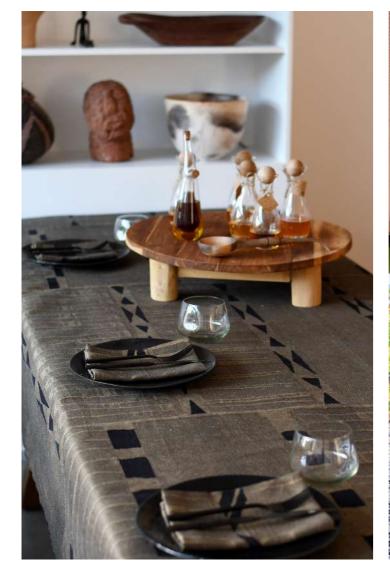

# Perivoli Lagoon House South Africa- Metallic Bogolan Tablecloth & Napkins

Metallic Minerals of Africa Inspiration