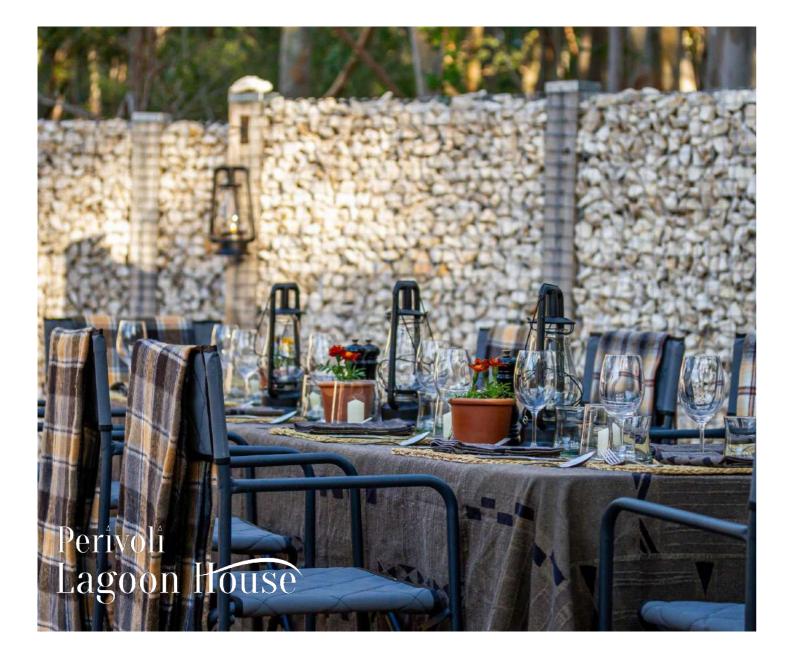

# Perivoli Lagoon House South Africa- Metallic Bogolan Tablecloth & Napkins

Metallic Minerals of Africa Inspiration