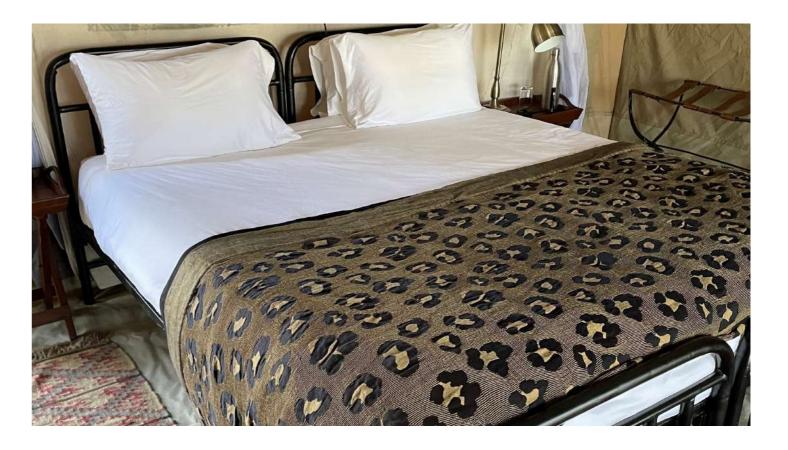

### Serengeti Migration Camp

Tanzania- Metallic Bogolan & Metallic Leopard Bed Throw

Copper/ Gold on Black Metallic Bogolan Bed Throw

Gold on Black Metallic Leopard Bed Throw