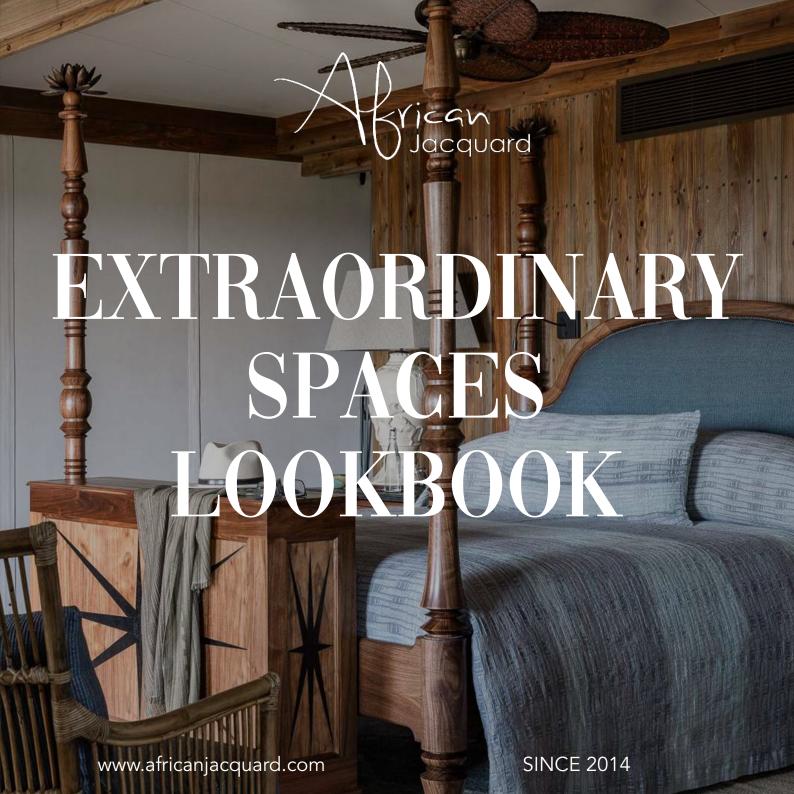

### Serondella

South Africa- Bogolan & Kuba Design

Charcoal on Natural Bogolan Bed Throw

Original Bogolan Mud Cloth

Pearl on white Bogolan Bed Throw

African Jacquard Bogolan Design

Kuba and Danakil custom Bath Sheets