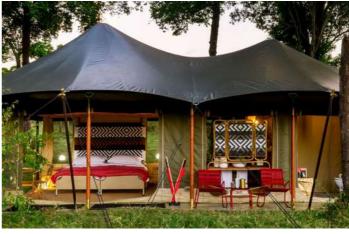

### Sussurro

Mozambique-Bogolan Design

Charcoal on Natural Bogolan Bed Throw

Pearl on White Bogolan Bed Throw