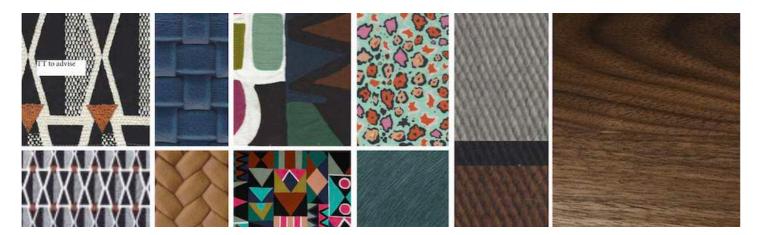

#### Design inspiration

#### African Jacquard design elements

Tears of the Giraffe

Flight of the Swallow

Knees of the Tortoise

#### African Jacquard custom design