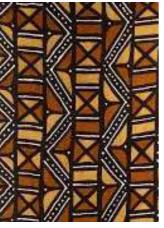

### Serondella

South Africa- Bogolan & Kuba Design

Charcoal on Natural Bogolan Bed Throw

Original Bogolan Mud Cloth

Pearl on white Bogolan Bed Throw

African Jacquard Bogolan Design

Kuba and Danakil custom Bath Sheets

Original Kuba Mud Cloth