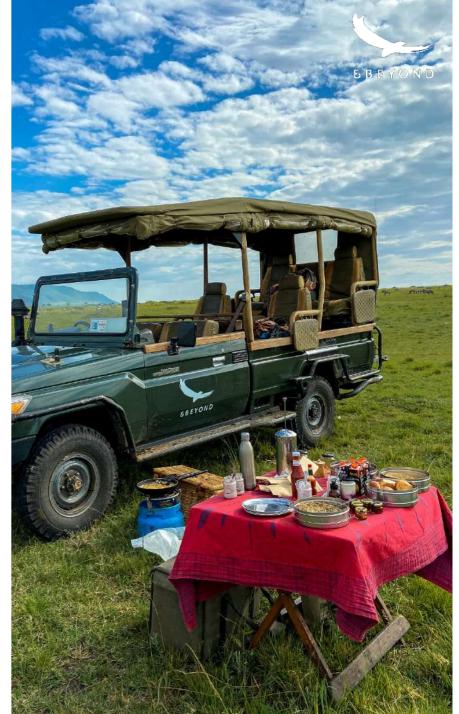

## Angama Safari Camp

Kenya- Custom Metallic Tablecloth

African Jacquard Tablecloth inspiration

Custom tablecloth designed & woven by African Jacquard

Natural on Red Bogolan Bed Throw