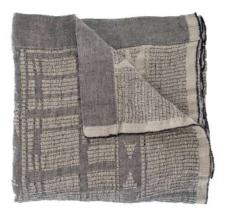

# Wilderness, Jao Camp

Botswana- Custom Bogolan Bedspread

White on Natural Bogolan Bed Throw