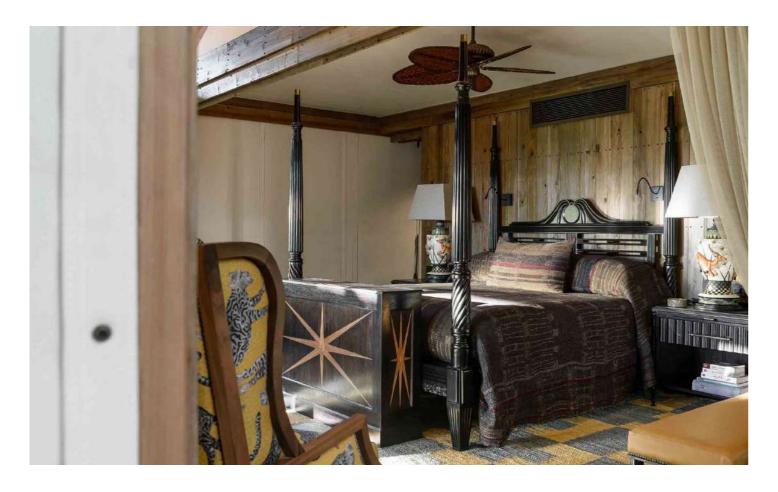

### Serondella

South Africa- Bogolan & Kuba Design

Charcoal on Natural Bogolan Bed Throw

Original Bogolan Mud Cloth

Pearl on white Bogolan Bed Throw

African Jacquard Bogolan Design

Kuba and Danakil custom Bath Sheets