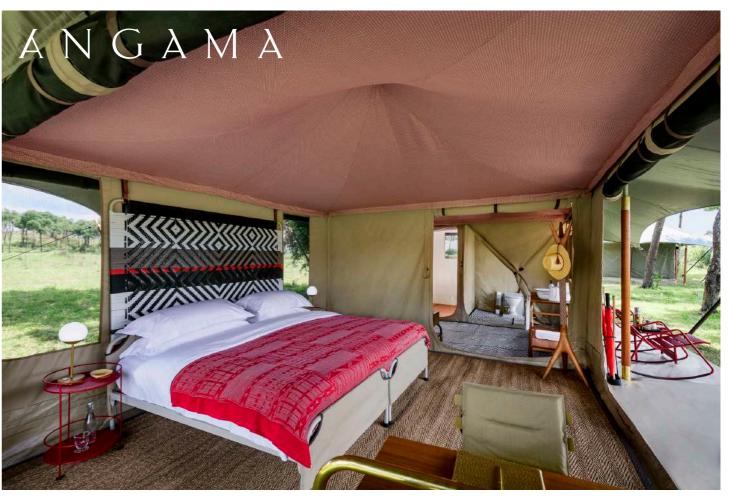

## Angama Safari Camp

Kenya- Custom Metallic Tablecloth

African Jacquard Tablecloth inspiration

Custom tablecloth designed & woven by African Jacquard

Natural on Red Bogolan Bed Throw