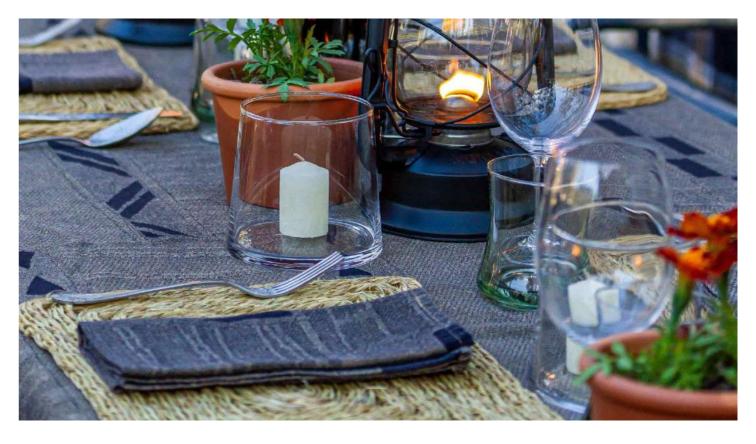

# Perivoli Lagoon House South Africa- Metallic Bogolan Tablecloth & Napkins

Metallic Minerals of Africa Inspiration