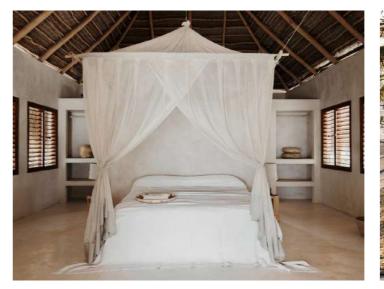

### Sussurro

Mozambique-Bogolan Design

Charcoal on Natural Bogolan Bed Throw

Pearl on White Bogolan Bed Throw