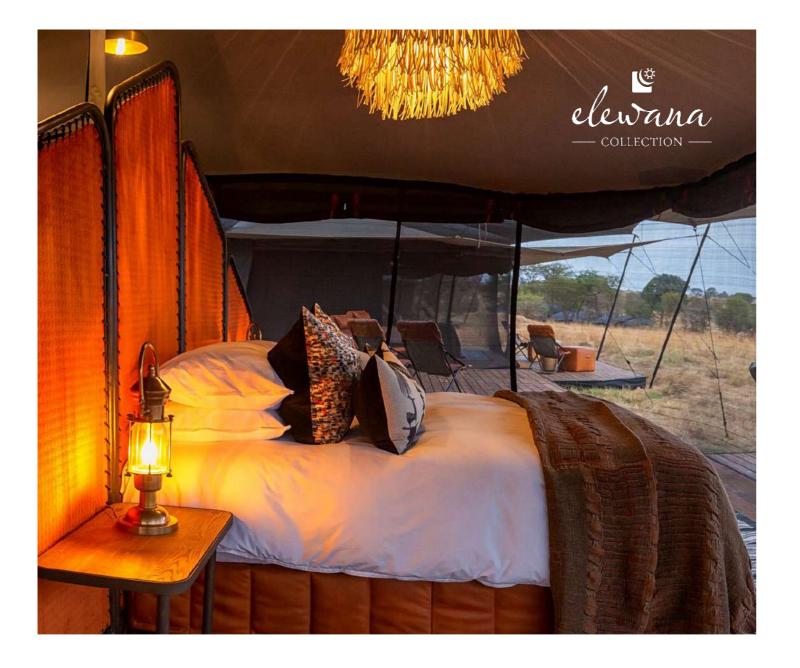

### Serengeti Migration Camp

Tanzania- Metallic Bogolan & Metallic Leopard Bed Throw

Copper/ Gold on Black Metallic Bogolan Bed Throw

Gold on Black Metallic Leopard Bed Throw