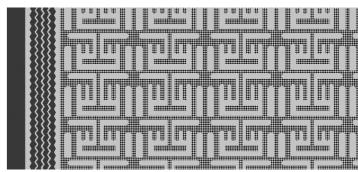

### Serondella

South Africa- Bogolan & Kuba Design







Charcoal on Natural Bogolan Bed Throw



Original Bogolan Mud Cloth



Pearl on white Bogolan Bed Throw



African Jacquard Bogolan Design



Kuba and Danakil custom Bath Sheets

Original Kuba Mud Cloth







## And Beyond

Botswana- Basket Design



#### Design inspiration





































#### African Jacquard design elements











Tears of the Giraffe





Flight of the Swallow









Knees of the Tortoise



#### African Jacquard custom design



## And Beyond

Southern Africa- Ndebele Design



Design inspiration



African Jacquard Ndebele fabric



African Jacquard Ndebele design



African Jacquard Ndebele fabric



# And Beyond

Kenya- Spear Design

Design Inspiration







African Jacquard custom design







# Phinda Mountain Lodge Southern Africa- Bogolan Design







Teal on Natural Bogolan Bed Throw



#### Sossusvlei Private Desert Reserve

Namibia- Bogolan Design









Charcoal on Natural Bogolan Bed Throw

### Khwai Leadwood

Botswana- Bogolan