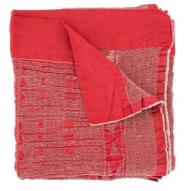

### Sussurro

Mozambique-Bogolan Design

Charcoal on Natural Bogolan Bed Throw

Pearl on White Bogolan Bed Throw