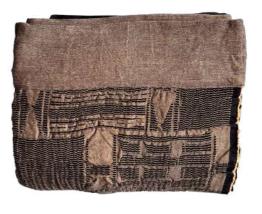

### Serondella

South Africa- Bogolan & Kuba Design

Charcoal on Natural Bogolan Bed Throw

Original Bogolan Mud Cloth

Pearl on white Bogolan Bed Throw

African Jacquard Bogolan Design

Kuba and Danakil custom Bath Sheets

Original Kuba Mud Cloth