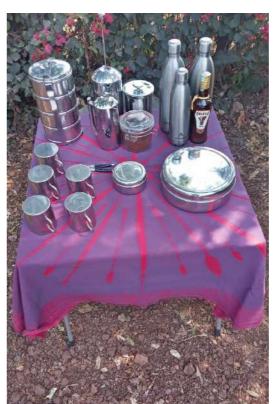

## Angama Safari Camp

Kenya- Custom Metallic Tablecloth

African Jacquard Tablecloth inspiration

Custom tablecloth designed & woven by African Jacquard

Natural on Red Bogolan Bed Throw