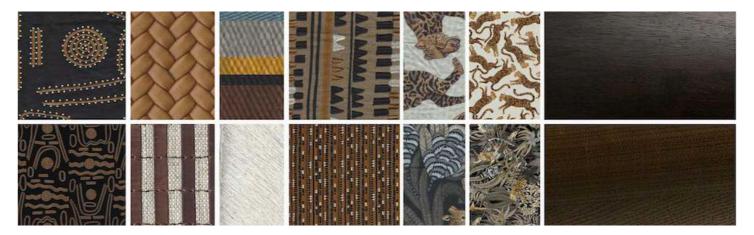

### Serondella

South Africa- Bogolan & Kuba Design

Charcoal on Natural Bogolan Bed Throw

Original Bogolan Mud Cloth

Pearl on white Bogolan Bed Throw

African Jacquard Bogolan Design

Kuba and Danakil custom Bath Sheets

Original Kuba Mud Cloth