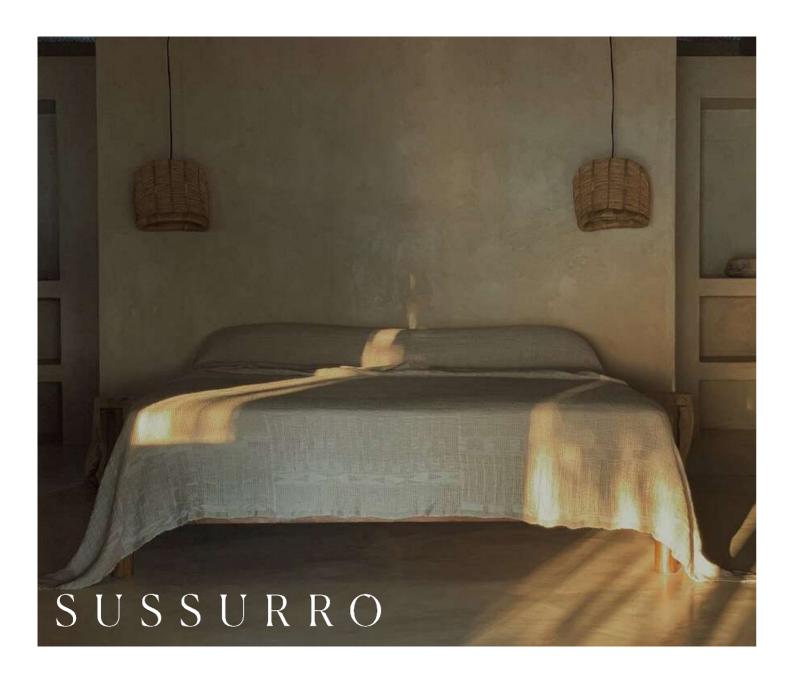

### Sussurro

Mozambique-Bogolan Design

Charcoal on Natural Bogolan Bed Throw

Pearl on White Bogolan Bed Throw