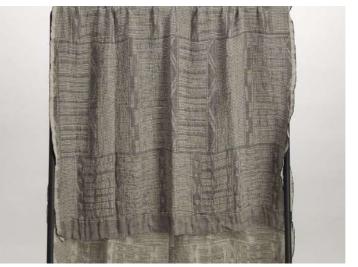

# Wilderness, Jao Camp

Botswana- Custom Bogolan Bedspread

White on Natural Bogolan Bed Throw