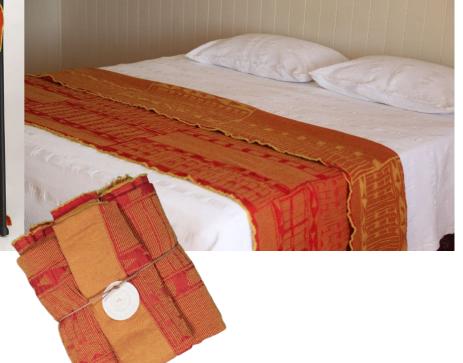

s a cotton fabric traditionally dyed with fermented mud using hand painted designs creating a West African ethnic effect.

#### **BOGOLAN THROW**

All Bogolan throws are woven in Cape Town by African Jacquard with a honey comb weaving pattern mixed with the ethnic Bogolan designs. They are pre-shrunk, giving the fabric a wonderful textured feeling. Thrown over your sofa, or used as a bedspread, this versatile piece is uniquely comforting and luxurious.

Home care: Warm wash up to 60° degrees and tumble dry to keep your throw soft.

#### **CUSTOMISATION THROWS**

Our Bogolan throws can be woven in customised colours/ lengths and turned into cushions of any sizes on demand.



### Bogolan Throws Blue on Red





Hot chilli colours inspired by Masai blankets.

Bogolan Throws Yellow on Red





### Bogolan Throws Red-Linen





### Bogolan Throws Rust/Yellow on Red



Bogolan Throws Teal



Phinda Lodge

### Bogolan Throws Ivory





Bogolan Throws Chartreuse on Charcoal, Pink on Charcoal



Bogolan Throws

Charcoal

Bogolan Throws Natural

Indigo





All our Bogolan Throws can be turned into a Bedspread by sewing 2 to 3 pieces together on demand

# The Ultimate Chic Black on White Lines Bedspread

Baoule Bedspread White

Baoule design has been inspired by some of the most beautiful styles of Baoule fabric from Ivory Coast.

BAOULE THROW This Baoule throw has been woven in Cape Town by African Jacquard in 100% Cotton with a honey comb weaving pattern mixed with the ethnic Baoule design. This throw is preshrunk giving the fabric a wonderful textured feeling. The weight is light