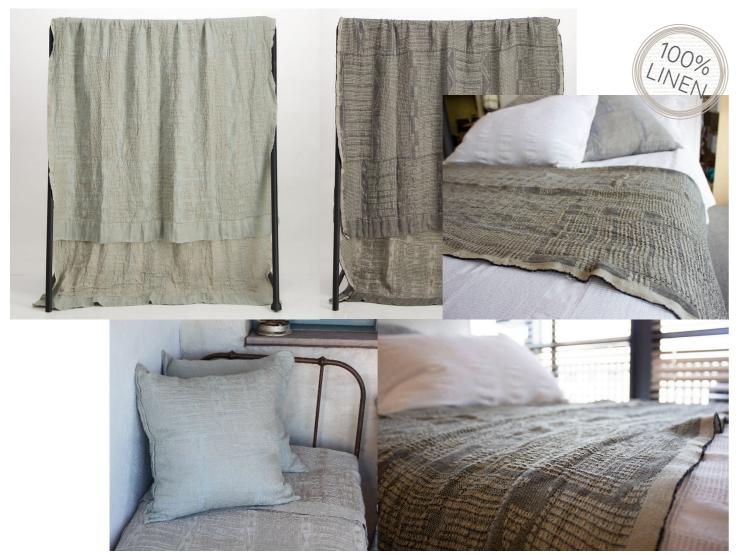

Charcoal cushion 100% Linen on demand

Grey Linen on White 61% Linen 39% Cotton Throw Lines Waffle 280 x 355cm AJFI-009653

White Linen on White Cotton 61% Linen 39% Cotton Throw Lines Waffle 136 x 360cm AJFI-010009