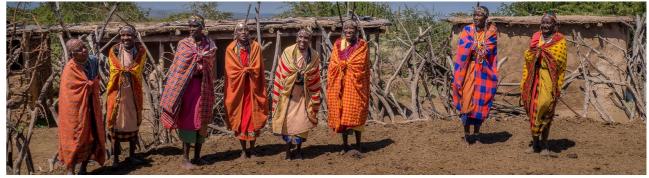

### Bogolan Throws Blue on Red

Hot chilli colours inspired by Masai blankets.

Bogolan Throws Yellow on Red