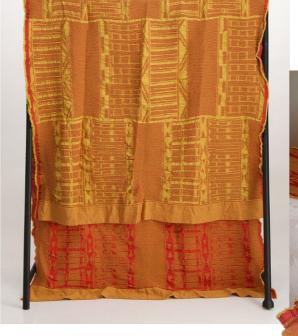

### Bogolan Throws Rust/Yellow on Red

Bogolan Throws Teal

Phinda Lodge

#### **BOGOLAN THROW**

All Bogolan throws are woven in Cape Town by African Jacquard with a honey comb weaving pattern mixed with the ethnic Bogolan designs. They are pre-shrunk, giving the fabric a wonderful textured feeling. Thrown over your sofa, or used as a bedspread, this versatile piece is uniquely comforting and luxurious.