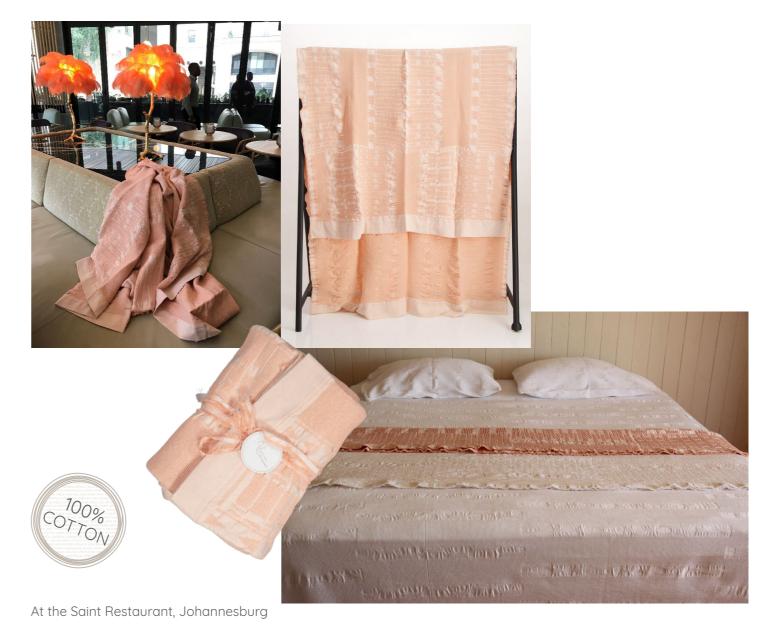

### Bogolan Throws Ivory

Bogolan Throws Chartreuse on Charcoal, Pink on Charcoal

Bogolan Throws

Charcoal

Bogolan Throws Natural

Indigo

All our Bogolan Throws can be turned into a Bedspread by sewing 2 to 3 pieces together on demand