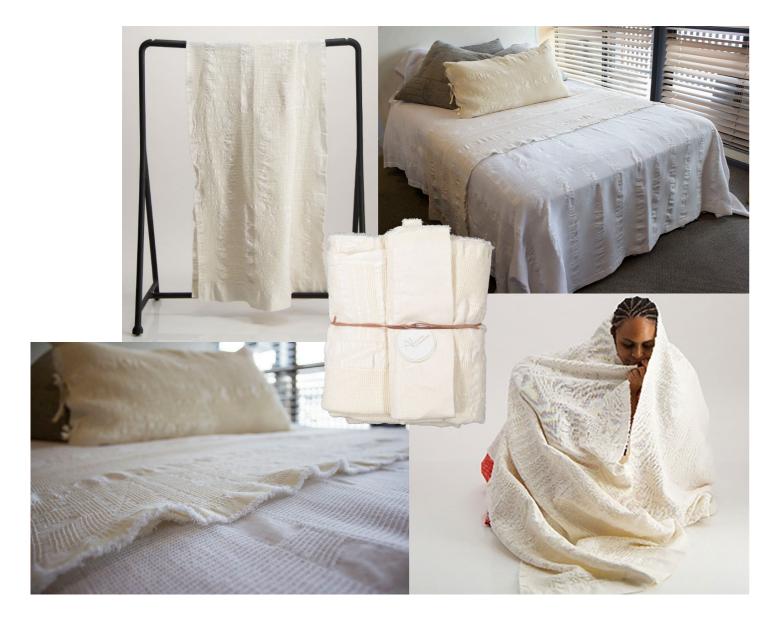

# The Ultimate Chic Black on White Lines Bedspread

Baoule Bedspread White

Baoule design has been inspired by some of the most beautiful styles of Baoule fabric from Ivory Coast.

BAOULE THROW This Baoule throw has been woven in Cape Town by African Jacquard in 100% Cotton with a honey comb weaving pattern mixed with the ethnic Baoule design. This throw is preshrunk giving the fabric a wonderful textured feeling. The weight is light enough to use in hot summers, but cosy enough for a winters night. This versatile bedspread or throw is both comforting and luxurious.

Home care: Warm wash up to 60° and tumble dry to keep your throw soft.

Colour of your choice on demand.

Black on Charcoal Throws 100% Linen 270 x 130cm AJFI-009769

**Dark Blue on Charcoal** Throws 80% Linen 20% Bamboo 270 x 130cm AJFI-009728