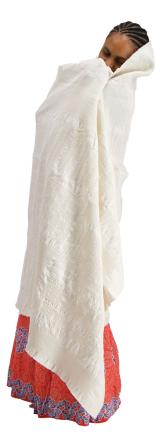

# The Ultimate Chic Black on White Lines Bedspread

Baoule Bedspread White

Baoule design has been inspired by some of the most beautiful styles of Baoule fabric from Ivory Coast.

BAOULE THROW This Baoule throw has been woven in Cape Town by African Jacquard in 100% Cotton with a honey comb weaving pattern mixed with the ethnic Baoule design. This throw is preshrunk giving the fabric a wonderful textured feeling. The weight is light enough to use in hot summers, but cosy enough for a winters night. This versatile bedspread or throw is both comforting and luxurious.