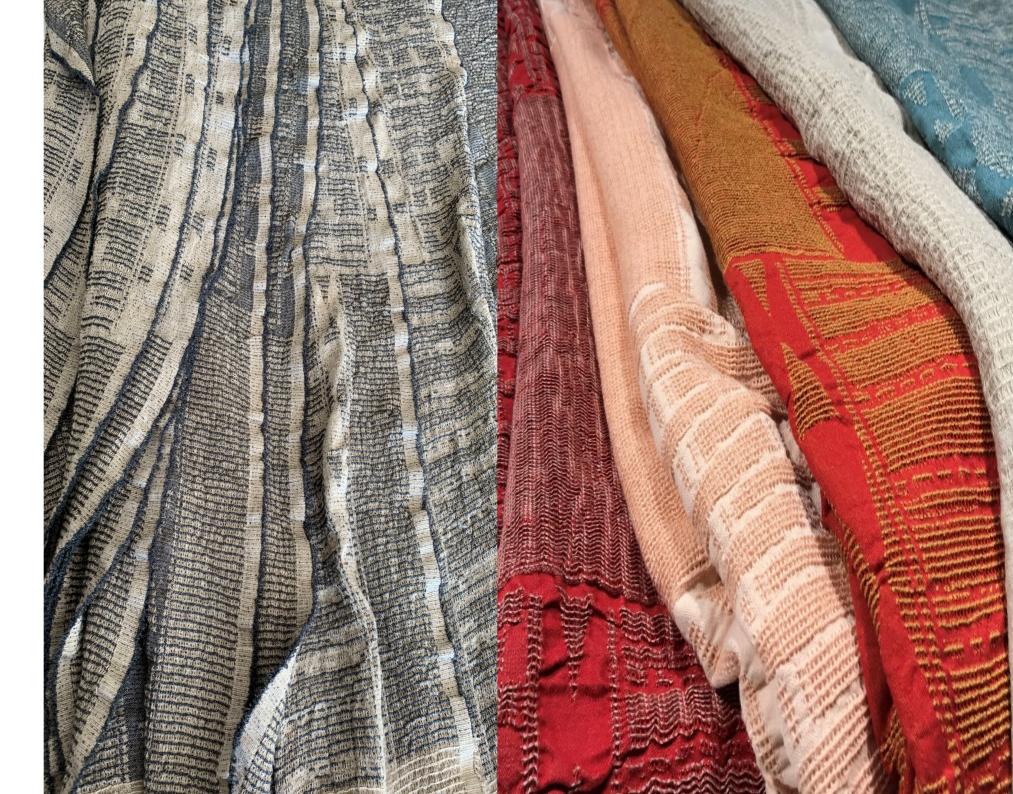

### Bogolan Throws Blue on Red

Hot chilli colours inspired by Masai blankets.

Bogolan Throws Yellow on Red

### Bogolan Throws Red-Linen

### Bogolan Throws Rust/Yellow on Red

Bogolan Throws Teal

Phinda Lodge

### Bogolan Throws Ivory

Bogolan Throws Chartreuse on Charcoal, Pink on Charcoal

Bogolan Throws

Charcoal

Bogolan Throws Natural

Indigo

All our Bogolan Throws can be turned into a Bedspread by sewing 2 to 3 pieces together on demand