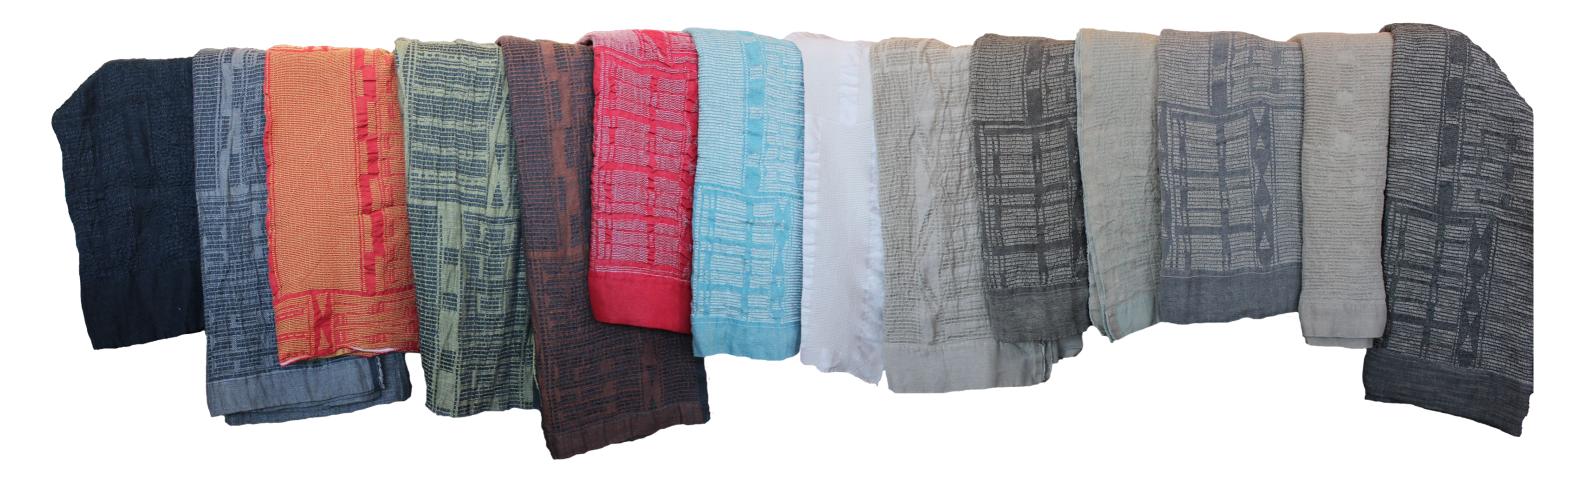

### Bogolan Throws Blue on Red

Hot chilli colours inspired by Masai blankets.

Bogolan Throws Yellow on Red

### Bogolan Throws Red-Linen

### Bogolan Throws Rust/Yellow on Red

Bogolan Throws Teal

Phinda Lodge

### Bogolan Throws Ivory

Bogolan Throws Chartreuse on Charcoal, Pink on Charcoal

Bogolan Throws

Charcoal

Bogolan Throws Natural

Indigo

All our Bogolan Throws can be turned into a Bedspread by sewing 2 to 3 pieces together on demand