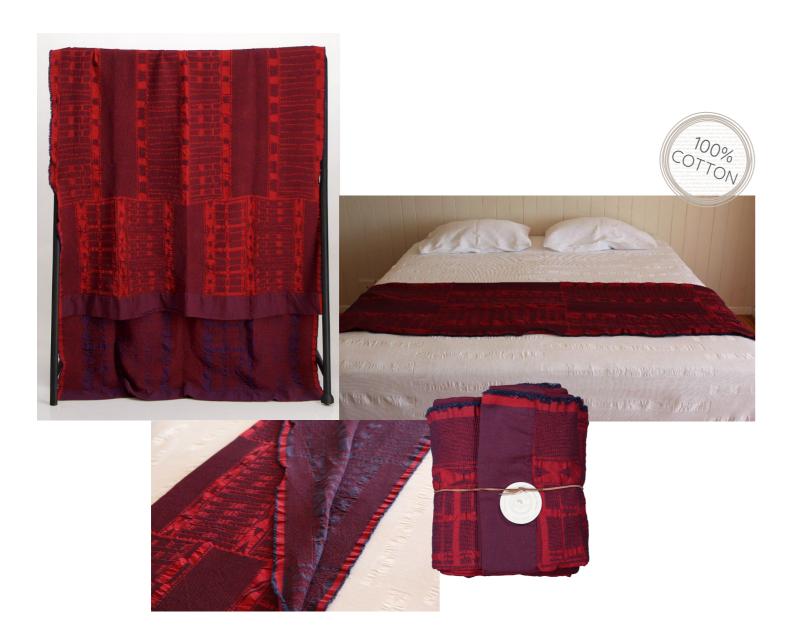

### Bogolan Throws Blue on Red

Hot chilli colours inspired by Masai blankets.

Bogolan Throws Yellow on Red

#### **BOGOLAN THROW**

All Bogolan throws are woven in Cape Town by African Jacquard with a honey comb weaving pattern mixed with the ethnic Bogolan designs. They are pre-shrunk, giving the fabric a wonderful textured feeling. Thrown over your sofa, or used as a bedspread, this versatile piece is uniquely comforting and luxurious.