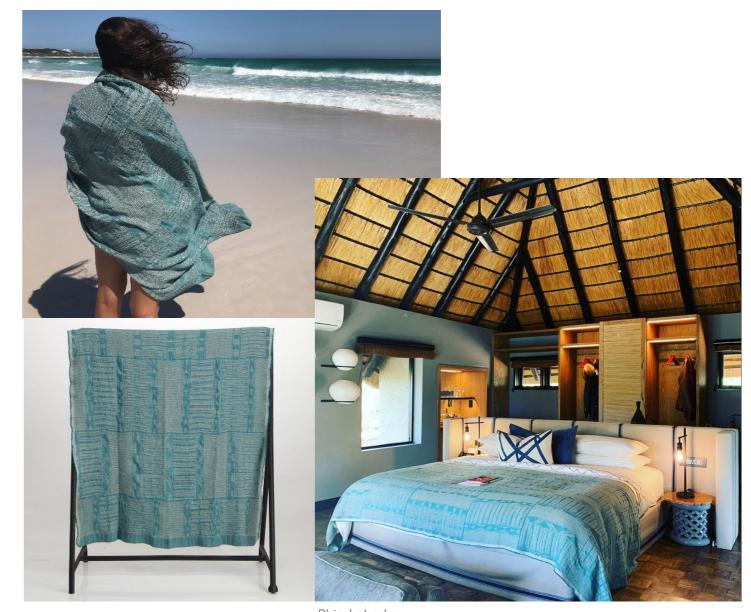

African ethnic effect.

#### **BOGOLAN THROW**

All Bogolan throws are woven in Cape Town by African Jacquard with a honey comb weaving pattern mixed with the ethnic Bogolan designs. They are pre-shrunk, giving the fabric a wonderful textured feeling. Thrown over your sofa, or used as a bedspread, this versatile piece is uniquely comforting and luxurious.

Home care: Warm wash up to 60° degrees and tumble dry to keep your throw soft.

#### **CUSTOMISATION THROWS**

Our Bogolan throws can be woven in customised colours/ lengths and turned into cushions of any sizes on demand.



### Bogolan Throws Blue on Red





Hot chilli colours inspired by Masai blankets.

Bogolan Throws Yellow on Red





### Bogolan Throws Red-Linen





### Bogolan Throws Rust/Yellow on Red



Bogolan Throws Teal



Phinda Lodge

### Bogolan Throws Ivory





Bogolan Throws Chartreuse on Charcoal, Pink on Charcoal



Bogolan Throws

Charcoal

Bogolan Throws Natural

Indigo





All our Bogolan Throws can be turned into a Bedspread by sewing 2 to 3 pieces together on demand

# The Ultimate Chic Black on White Lines Bedspread

Baoule Bedspread White

Baoule design has been inspired by some of the most beautiful styles of Baoule fabric from Ivory Coast.

BAOULE THROW This Baoule throw has been woven in Cape Town by African Jacquard in 100% Cotton with a honey comb weaving pattern mixed with the ethnic Baoule design. This throw is preshrunk giving the fabric a wonderful textured feeling. The weight is light enough to use in hot summers, but cosy enough for a winters night. This versatile bedspread or th