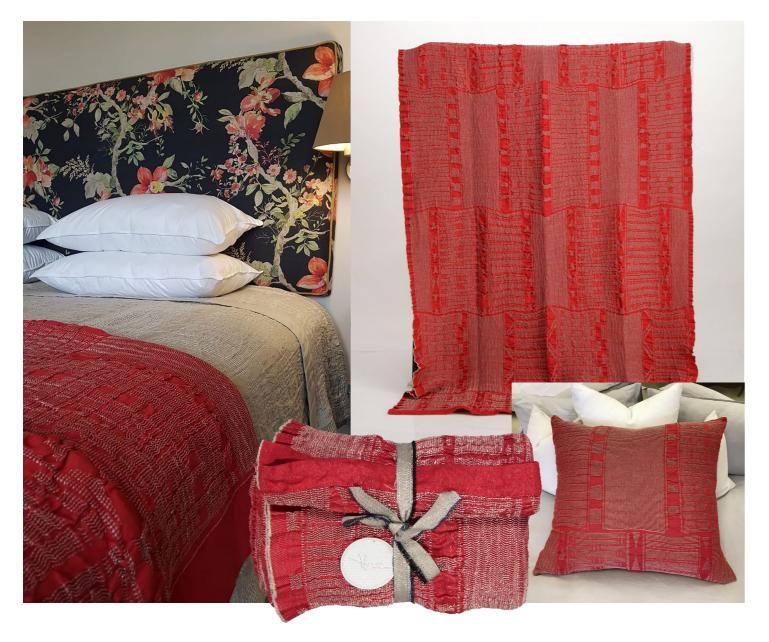

dyed with fermented mud using hand painted designs creating a West African ethnic effect.

#### **BOGOLAN THROW**

All Bogolan throws are woven in Cape Town by African Jacquard with a honey comb weaving pattern mixed with the ethnic Bogolan designs. They are pre-shrunk, giving the fabric a wonderful textured feeling. Thrown over your sofa, or used as a bedspread, this versatile piece is uniquely comforting and luxurious.

Home care: Warm wash up to 60° degrees and tumble dry to keep your throw soft.

#### **CUSTOMISATION THROWS**

Our Bogolan throws can be woven in customised colours/ lengths and turned into cushions of any sizes on demand.



### Bogolan Throws Blue on Red





Hot chilli colours inspired by Masai blankets.

Bogolan Throws Yellow on Red





### Bogolan Throws Red-Linen





### Bogolan Throws Rust/Yellow on Red



Bogolan Throws Teal



Phinda Lodge

### Bogolan Throws Ivory





Bogolan Throws Chartreuse on Charcoal, Pink on Charcoal



Bogolan Throws

Charcoal

Bogolan Throws Natural

Indigo





All our Bogolan Throws can be turned into a Bedspread by sewing 2 to 3 pieces together on demand

# The Ultimate Chic Black on White Lines Bedspread

Baoule Bedspread White

Baoule design has been inspired by some of the most beautiful styles of Baoule fabric from Ivory Coast.

BAOULE THROW This Baoule throw has been woven in Cape Town by African Jacquard in 100% Cotton with a honey comb weaving pattern mixed with the ethnic Baoule design. This throw is preshrunk giving the fabric a wonderful textured feeling. The weight is light enough to use in hot summers, b