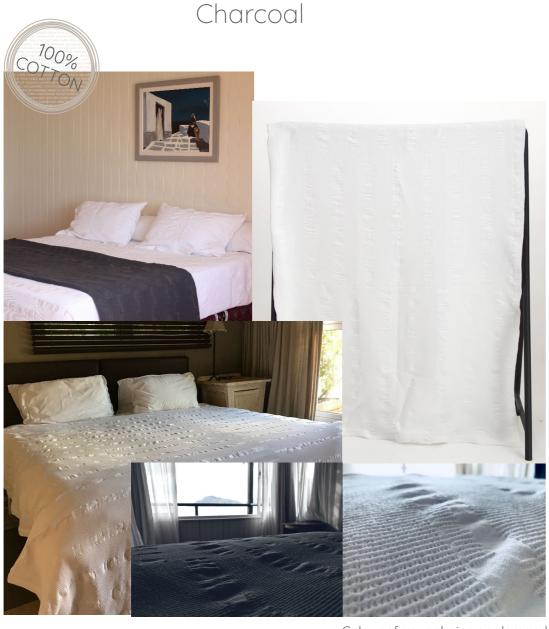

### Bogolan Throws Ivory

Bogolan Throws Chartreuse on Charcoal, Pink on Charcoal

Bogolan Throws

Charcoal

Bogolan Throws Natural

Indigo

All our Bogolan Throws can be turned into a Bedspread by sewing 2 to 3 pieces together on demand