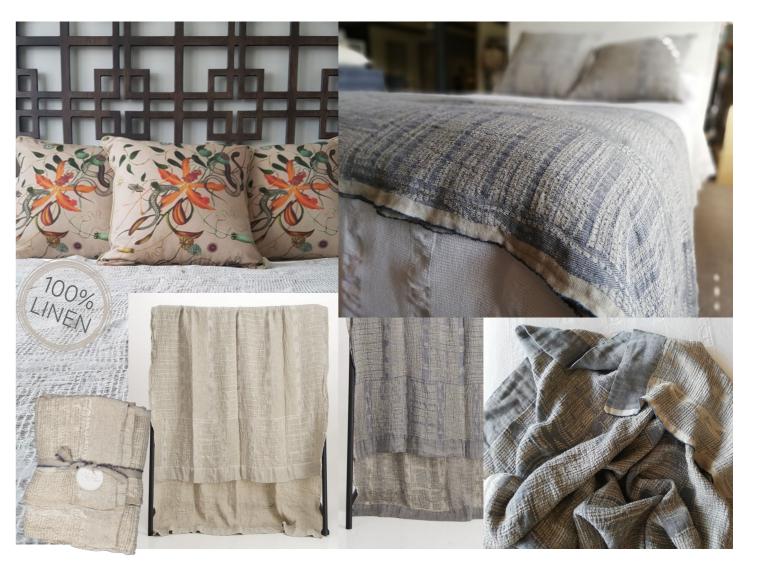

### Bogolan Throws Red-Linen

Home care: Warm wash up to 60° and tumble dry to keep your throw soft.

Colour of your choice on demand.

Black on Charcoal Throws 100% Linen 270 x 130cm AJFI-009769

**Dark Blue on Charcoal** Throws 80% Linen 20% Bamboo 270 x 130cm AJFI-009728

Charcoal cushion 100% Linen on demand

Grey Linen on White 61% Linen 39% Cotton Throw Lines Waffle 280 x 355cm AJFI-009653

White Linen on White Cotton 61% Linen 39% Cotton Throw Lines Waffle 136 x 360cm AJFI-010009