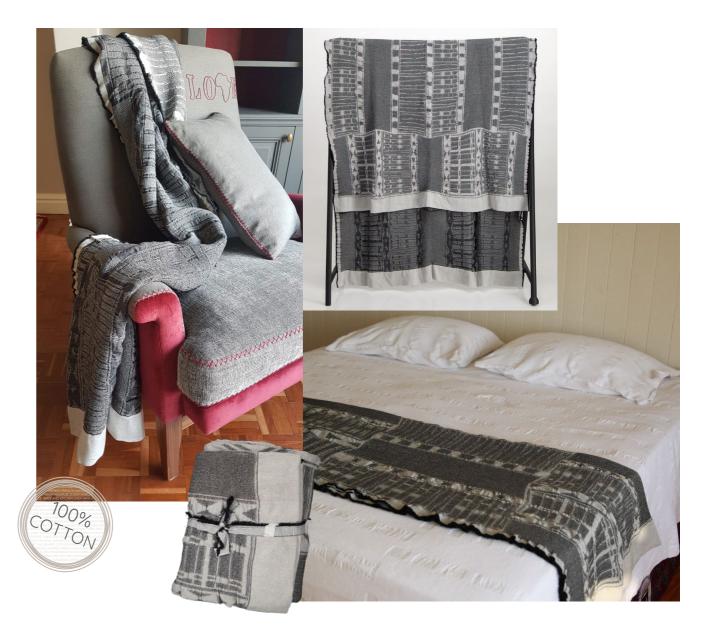

#### **BOGOLAN THROW**

All Bogolan throws are woven in Cape Town by African Jacquard with a honey comb weaving pattern mixed with the ethnic Bogolan designs. They are pre-shrunk, giving the fabric a wonderful textured feeling. Thrown over your sofa, or used as a bedspread, this versatile piece is uniquely comforting and luxurious.

#### **CUSTOMISATION THROWS**

Our Bogolan throws can be woven in customised colours/ lengths and turned into cushions of any sizes on demand.