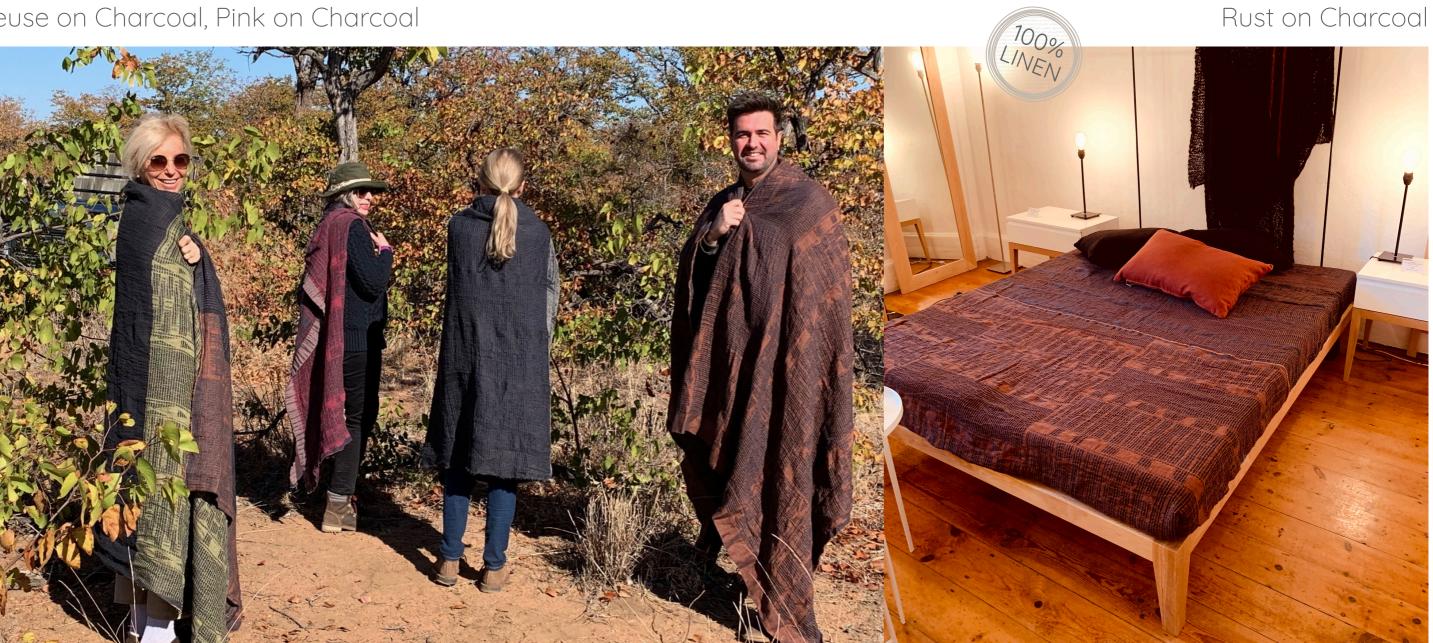

### Bogolan Throws Ivory

Bogolan Throws Chartreuse on Charcoal, Pink on Charcoal

Bogolan Throws

Charcoal

Bogolan Throws Natural

Indigo

All our Bogolan Throws can be turned into a Bedspread by sewing 2 to 3 pieces together on demand