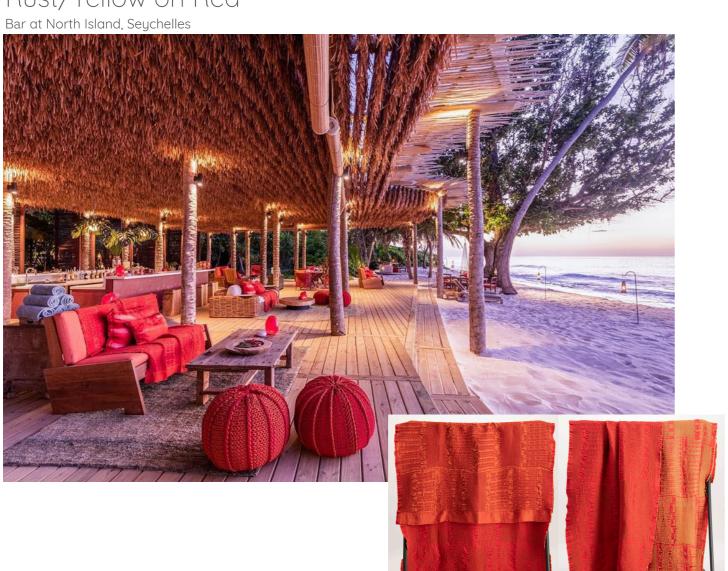

designs creating a West African ethnic effect.

#### **BOGOLAN THROW**

All Bogolan throws are woven in Cape Town by African Jacquard with a honey comb weaving pattern mixed with the ethnic Bogolan designs. They are pre-shrunk, giving the fabric a wonderful textured feeling. Thrown over your sofa, or used as a bedspread, this versatile piece is uniquely comforting and luxurious.

Home care: Warm wash up to 60° degrees and tumble dry to keep your throw soft.

#### **CUSTOMISATION THROWS**

Our Bogolan throws can be woven in customised colours/ lengths and turned into cushions of any sizes on demand.



### Bogolan Throws Blue on Red





Hot chilli colours inspired by Masai blankets.

Bogolan Throws Yellow on Red





### Bogolan Throws Red-Linen





### Bogolan Throws Rust/Yellow on Red



Bogolan Throws Teal



Phinda Lodge

### Bogolan Throws Ivory





Bogolan Throws Chartreuse on Charcoal, Pink on Charcoal



Bogolan Throws

Charcoal

Bogolan Throws Natural

Indigo





All our Bogolan Throws can be turned into a Bedspread by sewing 2 to 3 pieces together on demand

# The Ultimate Chic Black on White Lines Bedspread

Baoule Bedspread White

Baoule design has been inspired by some of the most beautiful styles of Baoule fabric from Ivory Coast.

BAOULE THROW This Baoule throw has been woven in Cape Town by African Jacquard in 100% Cotton with a honey comb weaving pattern mixed with the ethnic Baoule design. This throw is preshrunk giving the fabric a wonderful textured feeling. The weight is light enough to use in hot summers, but cosy enough for a winters night. This ve