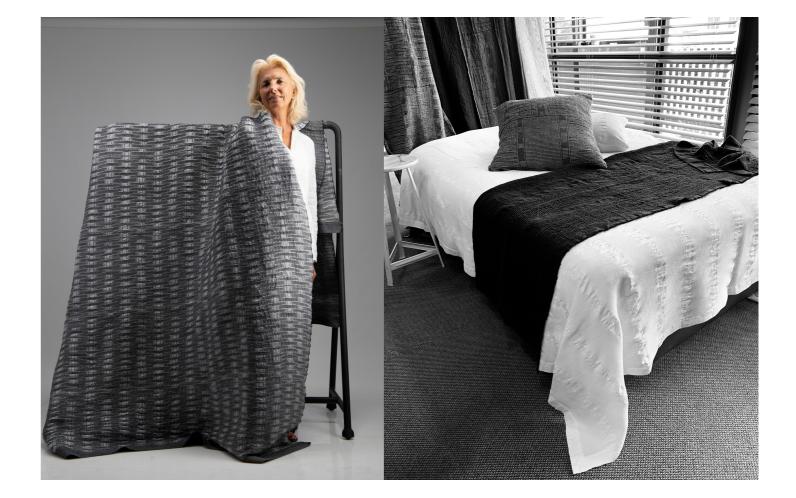

# The Ultimate Chic Black on White Lines Bedspread

Baoule Bedspread White

Baoule design has been inspired by some of the most beautiful styles of Baoule fabric from Ivory Coast.

BAOULE THROW This Baoule throw has been woven in Cape Town by African Jacquard in 100% Cotton with a honey comb weaving pattern mixed with the ethnic Baoule design. This throw is preshrunk giving the fabric a wonderful textured feeling. The weight is light enough to use in hot summers, but cosy enough for a winters night. This versatile bedspread or throw is both comforting and luxurious.